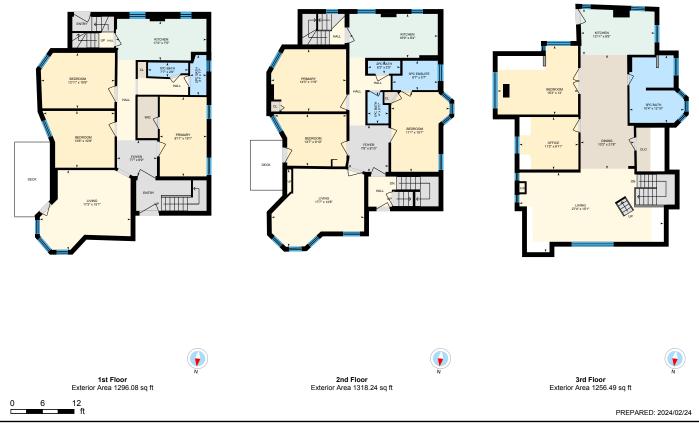

Main Building: Total Exterior Area Above Grade 4108.18 sq ft

White regions are excluded from total floor area in iGUIDE floor plans. All room dimensions and floor areas must be considered approximate and are subject to independent verification.

⊡iGUIDE

Main Building: Total Exterior Area Above Grade 4108.18 sq ft

White regions are excluded from total floor area in iGUIDE floor plans. All room dimensions and floor areas must be considered approximate and are subject to independent verification.