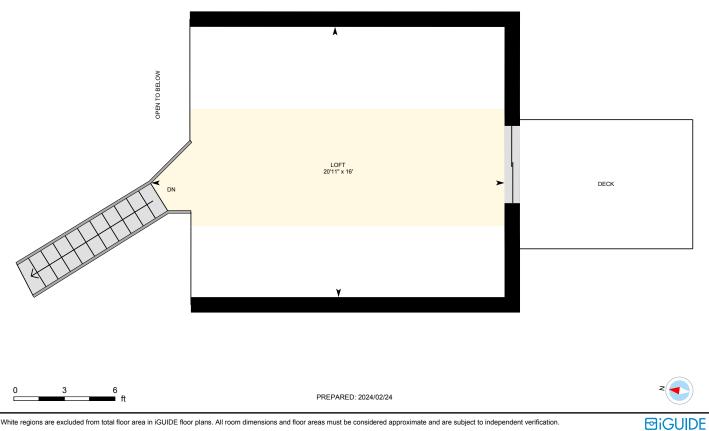

White regions are excluded from total floor area in iGUIDE floor plans. All room dimensions and floor areas must be considered approximate and are subject to independent verification.

White regions are excluded from total floor area in iGUIDE floor plans. All room dimensions and floor areas must be considered approximate and are subject to independent verification.

⊡iGUIDE