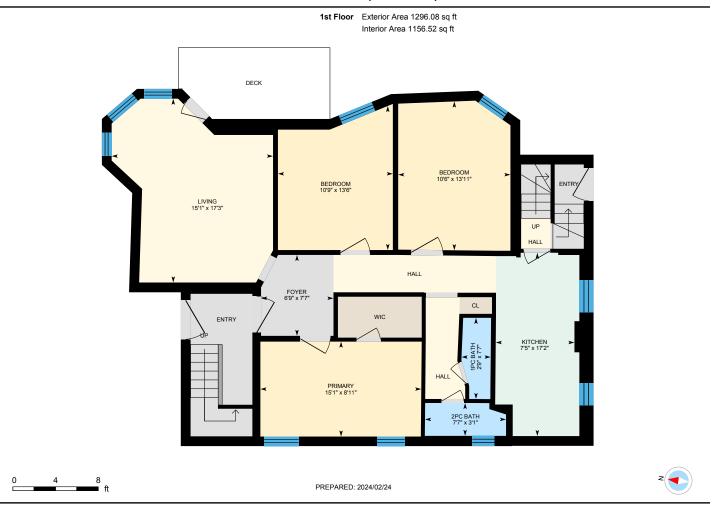

White regions are excluded from total floor area in iGUIDE floor plans. All room dimensions and floor areas must be considered approximate and are subject to independent verification.

White regions are excluded from total floor area in iGUIDE floor plans. All room dimensions and floor areas must be considered approximate and are subject to independent verification.