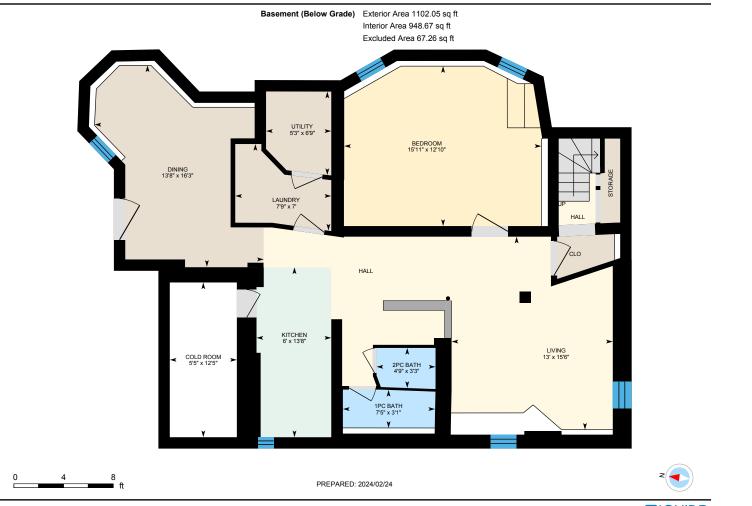

Main Building: Total Exterior Area Above Grade 4108.18 sq ft

White regions are excluded from total floor area in iGUIDE floor plans. All room dimensions and floor areas must be considered approximate and are subject to independent verification.

⊡iGUIDE

Main Building: Total Exterior Area Above Grade 4108.18 sq ft

White regions are excluded from total floor area in iGUIDE floor plans. All room dimensions and floor areas must be considered approximate and are subject to independent verification.

⊡iGUIDE

White regions are excluded from total floor area in iGUIDE floor plans. All room dimensions and floor areas must be considered approximate and are subject to independent verification.

⊡iGUIDE

2 Bellwoods Park, Toronto, ON

White regions are excluded from total floor area in iGUIDE floor plans. All room dimensions and floor areas must be considered approximate and are subject to independent verification.

⊡iGUIDE

White regions are excluded from total floor area in iGUIDE floor plans. All room dimensions and floor areas must be considered approximate and are subject to independent verification.

White regions are excluded from total floor area in iGUIDE floor plans. All room dimensions and floor areas must be considered approximate and are subject to independent verification.

White regions are excluded from total floor area in iGUIDE floor plans. All room dimensions and floor areas must be considered approximate and are subject to independent verification.