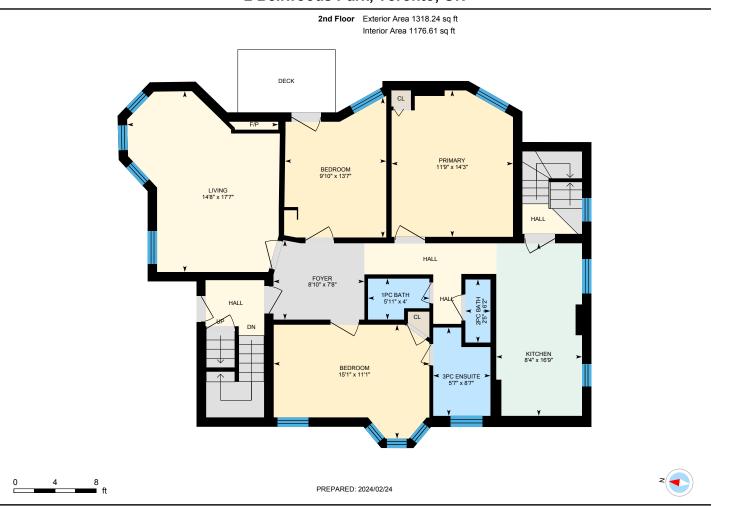

Main Building: Total Exterior Area Above Grade 4108.18 sq ft



White regions are excluded from total floor area in iGUIDE floor plans. All room dimensions and floor areas must be considered approximate and are subject to independent verification.

⊡iGUIDE

Main Building: Total Exterior Area Above Grade 4108.18 sq ft



White regions are excluded from total floor area in iGUIDE floor plans. All room dimensions and floor areas must be considered approximate and are subject to independent verification.

⊡iGUIDE



White regions are excluded from total floor area in iGUIDE floor plans. All room dimensions and floor areas must be considered approximate and are subject to independent verification.

⊡iGUIDE



2 Bellwoods Park, Toronto, ON

White regions are excluded from total floor area in iGUIDE floor plans. All room dimensions and floor areas must be considered approximate and are subject to independent verification.

⊡iGUIDE





White regions are excluded from total floor area in iGUIDE floor plans. All room dimensions and floor areas must be considered approximate and are subject to independent verification.





White regions are excluded from total floor area in iGUIDE floor plans. All room dimensions and floor areas must be considered approximate and are subject to independent verification.



White regions are excluded from total floor area in iGUIDE floor plans. All room dimensions and floor areas must be considered approximate and are subject to independent verification.

⊡iGUIDE