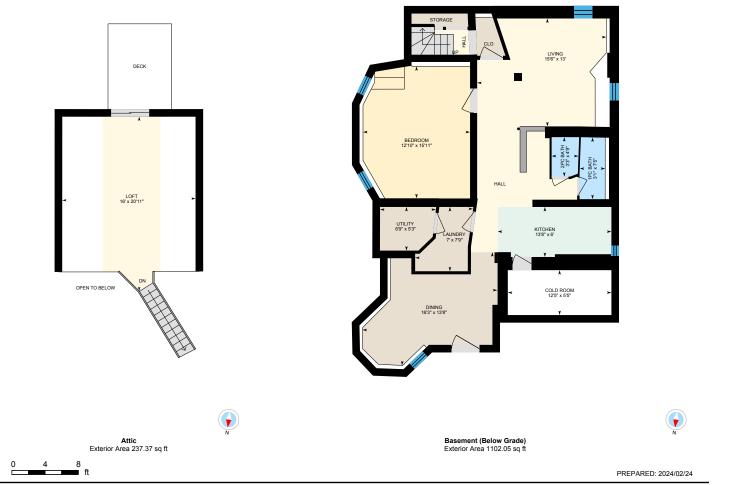

⊡iGUIDE

White regions are excluded from total floor area in iGUIDE floor plans. All room dimensions and floor areas must be considered approximate and are subject to independent verification.

⊡iGUIDE

2 Bellwoods Park, Toronto, ON

White regions are excluded from total floor area in iGUIDE floor plans. All room dimensions and floor areas must be considered approximate and are subject to independent verification.

⊡iGUIDE

White regions are excluded from total floor area in iGUIDE floor plans. All room dimensions and floor areas must be considered approximate and are subject to independent verification.